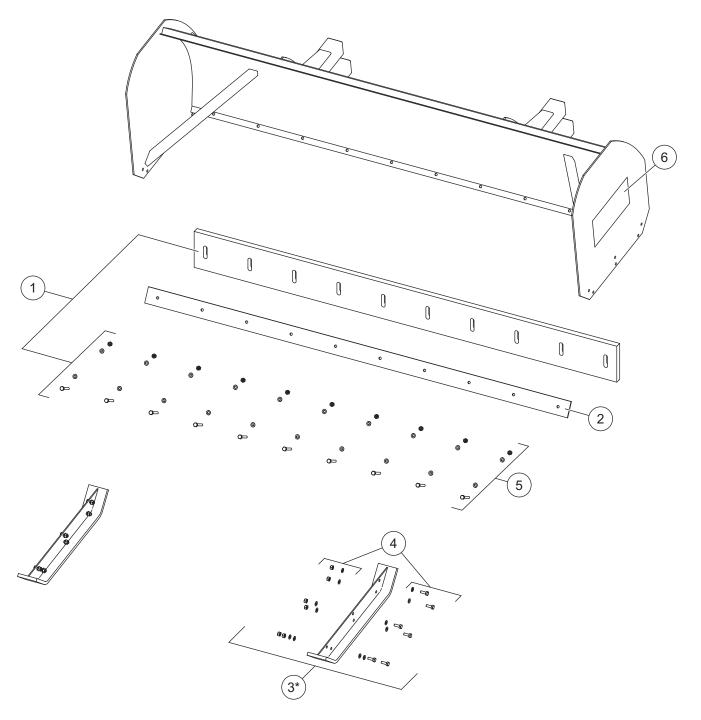

## **Blade Components**

|                                        | 72050/72055 Blade Components |                 |                                            |      |                    |                 |                                                           |
|----------------------------------------|------------------------------|-----------------|--------------------------------------------|------|--------------------|-----------------|-----------------------------------------------------------|
| Item                                   | Part                         | Qty             | Description                                | Item | Part               | Qty             | Description                                               |
| 1                                      | 72056                        | 1               | 10' Rubber Cutting Edge Kit (incl. item 5) | ns   | 69957 <sup>†</sup> | 1               | Label – Logo, POWER PUSHER,<br>10' Blade Front            |
|                                        | 72057                        | 1               | 12' Rubber Cutting Edge Kit (incl. item 5) | ns   | 69972 <sup>†</sup> | 1               | Label – Logo, POWER PUSHER,<br>12' Blade Front            |
| 2                                      | 72066                        | 1               | 10' Bolting Bar                            | ns   | 72049*†            | 2               | Wear Shoe Kit – Super Duty                                |
|                                        | 72067                        | 1               | 12' Bolting Bar                            |      |                    |                 | (incl. item 4)                                            |
| 3                                      | 72047*                       | 2               | Wear Shoe Kit – Standard (incl. item 4)    | ns   | 72052*†            | 2               | Wear Shoe Kit – Self Leveling,<br>Standard (incl. item 4) |
| 4                                      | 72063                        | 2               | Wear Shoe Hardware Kit                     | ns   | 72054*†            | 2               | Wear Shoe Kit – Self Leveling,                            |
| 5                                      | 72064                        | 1               | Cutting Edge Hardware Kit                  |      |                    |                 | Super Duty (incl. item 4)                                 |
| 6                                      | 72043                        | 2               | Label – Logo, POWER PUSHER™                | ns   | 72069 <sup>†</sup> | 1               | Level Gauge                                               |
| ns                                     | 72042                        | 1               | Binder Kit                                 |      |                    |                 |                                                           |
| Item 4 72063 Wear Shoe Hardware Kit    |                              |                 |                                            |      |                    |                 |                                                           |
|                                        |                              | 6               | 5/8-11 x 2 Hex Cap Screw G5                |      |                    | 12              | 5/8 Flat Washer                                           |
|                                        |                              | 6               | 5/8-11 Hex Locknut GB                      |      |                    |                 |                                                           |
| Item 5 72064 Cutting Edge Hardware Kit |                              |                 |                                            |      |                    |                 |                                                           |
|                                        |                              | 16 <sup>‡</sup> | 1/2-13 x 3-1/2 Hex Cap Screw G5            |      |                    | 32 <sup>‡</sup> | 1/2 Flat Washer                                           |
|                                        |                              | 16 <sup>‡</sup> | 1/2-13 Hex Locknut GB                      |      |                    |                 |                                                           |
| 72042 Binder Kit                       |                              |                 |                                            |      |                    |                 |                                                           |
| ns                                     |                              | 2               | 3/8 x 60 P70 Transport Chain               | ns   |                    | 1               | 3/8 Heavy Duty Ratchet Binder                             |
| ns                                     |                              | 2               | 5/16 Grab Hook                             | ns   |                    | 2               | 3/8 Clevis Attachments                                    |
|                                        |                              |                 | ns = not shown                             |      |                    |                 | G = Grade                                                 |

<sup>\*</sup> Single shoe per kit.

† Accessory only.

‡ Not all fasteners used for all blade sizes.

Blizzard PO Box 245038 Milwaukee, WI 53224-9538 www.blizzardplows.com

**A DIVISION OF DOUGLAS DYNAMICS, LLC** 