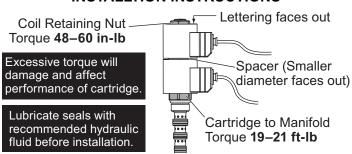

#### COIL/CARTRIDGE INSTALLTION INSTRUCTIONS

Lit. No. 48293. Rev. 00

Printed in U.S.A.

May 1, 2008

### COIL/CARTRIDGE INSTALLTION INSTRUCTIONS

Lit. No. 48293, Rev. 00

Printed in U.S.A.

May 1, 2008

# COIL/CARTRIDGE INSTALLTION INSTRUCTIONS

Lit. No. 48293. Rev. 00

Printed in U.S.A.

May 1, 2008

### COIL/CARTRIDGE INSTALLTION INSTRUCTIONS

Lit. No. 48293. Rev. 00

Printed in U.S.A.

May 1, 2008

May 1, 2008

### COIL/CARTRIDGE INSTALLTION INSTRUCTIONS

Lit. No. 48293. Rev. 00

Printed in U.S.A.

May 1, 2008

# COIL/CARTRIDGE INSTALLTION INSTRUCTIONS

# COIL/CARTRIDGE INSTALLTION INSTRUCTIONS

Lit. No. 48293. Rev. 00

Printed in U.S.A.