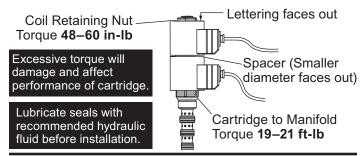

# COIL/CARTRIDGE INSTALLTION INSTRUCTIONS

Lit. No. 48293. Rev. 00

Printed in U.S.A.

May 1, 2008