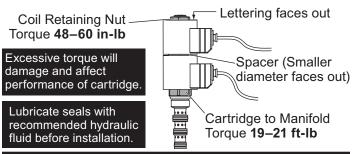

#### COIL/CARTRIDGE INSTALLTION INSTRUCTIONS

Lit. No. 48293. Rev. 00

Printed in U.S.A.

May 1, 2008

### COIL/CARTRIDGE INSTALLTION INSTRUCTIONS

Lit. No. 48293, Rev. 00

Printed in U.S.A.

May 1, 2008

# COIL/CARTRIDGE INSTALLTION INSTRUCTIONS

Lit. No. 48293. Rev. 00

Printed in U.S.A.

May 1, 2008

### COIL/CARTRIDGE INSTALLTION INSTRUCTIONS

Lit. No. 48293. Rev. 00

Printed in U.S.A.

May 1, 2008

May 1, 2008

### COIL/CARTRIDGE INSTALLTION INSTRUCTIONS

Lit. No. 48293. Rev. 00

Printed in U.S.A.

May 1, 2008

# COIL/CARTRIDGE INSTALLTION INSTRUCTIONS

# COIL/CARTRIDGE INSTALLTION INSTRUCTIONS

Lit. No. 48293. Rev. 00

Printed in U.S.A.