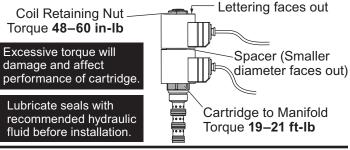

#### COIL/CARTRIDGE INSTALLTION INSTRUCTIONS

Lit. No. 48293. Rev. 00

Printed in U.S.A.

May 1, 2008

### COIL/CARTRIDGE INSTALLTION INSTRUCTIONS

Lit. No. 48293, Rev. 00

Printed in U.S.A.

May 1, 2008

# COIL/CARTRIDGE INSTALLTION INSTRUCTIONS

Lit. No. 48293. Rev. 00

Printed in U.S.A.

May 1, 2008

### COIL/CARTRIDGE INSTALLTION INSTRUCTIONS

Lit. No. 48293. Rev. 00

Printed in U.S.A.

May 1, 2008

May 1, 2008

### COIL/CARTRIDGE INSTALLTION INSTRUCTIONS

Lit. No. 48293. Rev. 00

Printed in U.S.A.

May 1, 2008

# COIL/CARTRIDGE INSTALLTION INSTRUCTIONS

# COIL/CARTRIDGE INSTALLTION INSTRUCTIONS

Lit. No. 48293. Rev. 00

Printed in U.S.A.