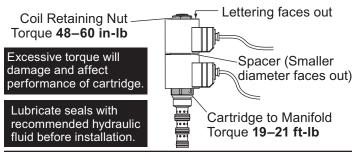

# COIL/CARTRIDGE INSTALLTION INSTRUCTIONS

Lit. No. 48293. Rev. 00

Printed in U.S.A.

May 1, 2008