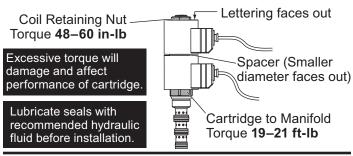

#### COIL/CARTRIDGE INSTALLTION INSTRUCTIONS

Lit. No. 48293. Rev. 00

Printed in U.S.A.

May 1, 2008