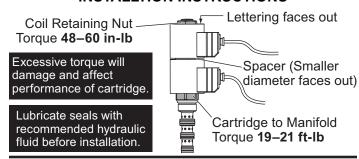

### COIL/CARTRIDGE INSTALLTION INSTRUCTIONS

Lit. No. 48293, Rev. 00

Printed in U.S.A.

May 1, 2008