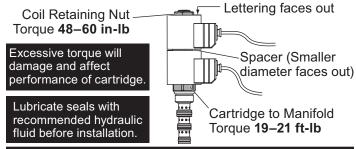

#### COIL/CARTRIDGE INSTALLTION INSTRUCTIONS

Lit. No. 48293. Rev. 00

Printed in U.S.A.

May 1, 2008

### COIL/CARTRIDGE INSTALLTION INSTRUCTIONS

Lit. No. 48293, Rev. 00

Printed in U.S.A.

May 1, 2008

# COIL/CARTRIDGE INSTALLTION INSTRUCTIONS

Lit. No. 48293. Rev. 00

Printed in U.S.A.

May 1, 2008

### COIL/CARTRIDGE INSTALLTION INSTRUCTIONS

Lit. No. 48293. Rev. 00

Printed in U.S.A.

May 1, 2008

May 1, 2008

### COIL/CARTRIDGE INSTALLTION INSTRUCTIONS

Lit. No. 48293. Rev. 00

Printed in U.S.A.

May 1, 2008

# COIL/CARTRIDGE INSTALLTION INSTRUCTIONS

# COIL/CARTRIDGE INSTALLTION INSTRUCTIONS

Lit. No. 48293. Rev. 00

Printed in U.S.A.