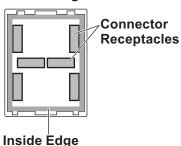

## For molded plugs:

Apply a liberal amount of the supplied dielectric grease to the six connector receptacles and along the inside edge of the plug hood, as shown in the illustration.

### **Apply Dielectric Grease** to Shaded Regions