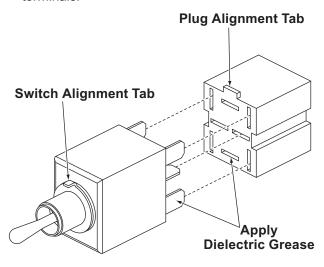

## 1. For standard plugs:

Apply dielectric grease to the switch and plug terminals.

# 2. For standard plugs:

Insert the switch into the corresponding plug. Make sure the switch and plug are oriented so the switch alignment tab and plug alignment tab are both on the same side.