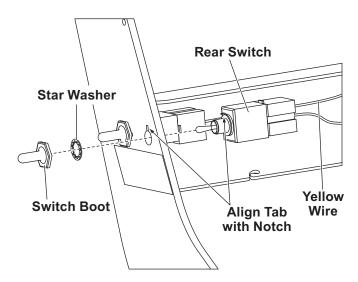

The "Momentary ON-OFF-Momentary ON" switch connects to the plug with the yellow wire and is mounted in the switch hole farthest from the blade.

#### For molded plugs:

The plugs and switches are keyed to fit in the correct orientation. Ensure the body of the switch matches the plug before installing.

 Insert the switch through the proper hole, making sure the switch alignment tab matches the notch in the switch hole, and secure with a star washer and switch boot.