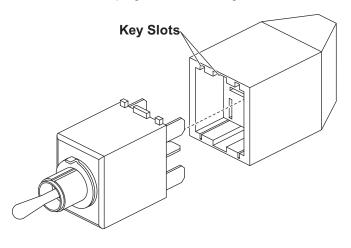

#### For molded plugs:

The plugs and switches are keyed to fit in the correct orientation. Ensure the body of the switch matches the plug before installing.

 Insert the switch through the proper hole, making sure the switch alignment tab matches the notch in the switch hole, and secure with a star washer and switch boot.