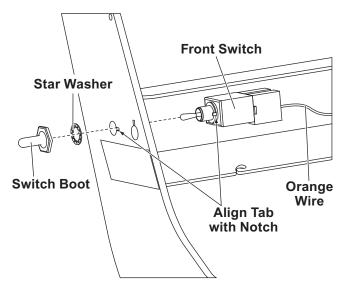

#### For molded plugs:

The plugs and switches are keyed to fit in the correct orientation. Ensure the body of the switch matches the plug before installing.

 Insert the switch through the proper hole, making sure the switch alignment tab matches the notch in the switch hole, and secure with a star washer and switch boot.