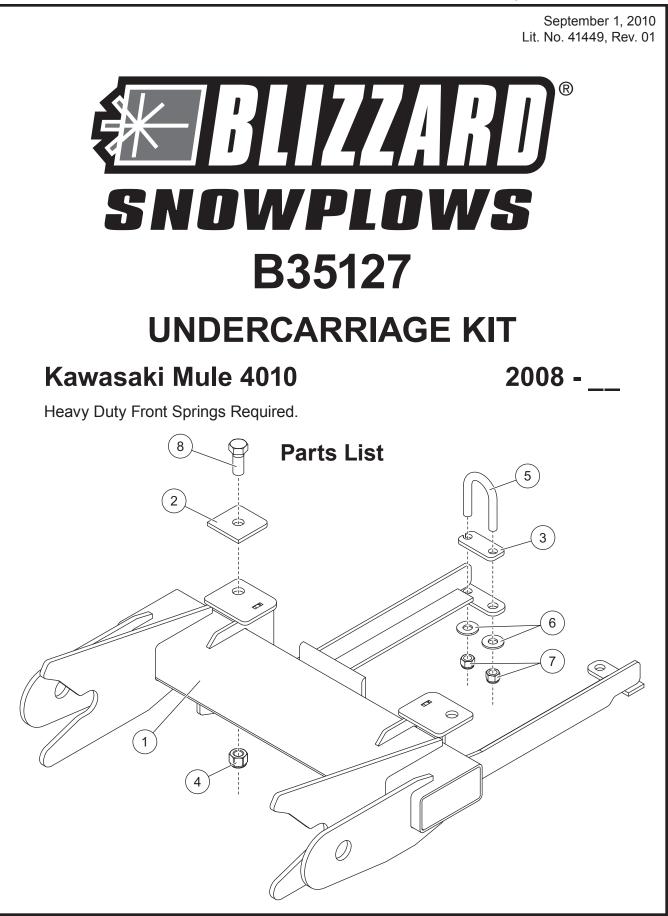

| B35127 Undercarriage Kit |       |     |                               |           |       |     |                                 |
|--------------------------|-------|-----|-------------------------------|-----------|-------|-----|---------------------------------|
| Item                     | Part  | Qty | Description                   | Item      | Part  | Qty | Description                     |
| 1                        |       | 1   | Mount                         | 3         | 41454 | 2   | Spacer                          |
| 2                        | 41453 | 2   | Backer Plate                  | ns        | 41446 | 1   | Bolt Bag                        |
| 41447 Bolt Bag           |       |     |                               |           |       |     |                                 |
| 4                        | 91335 | 2   | 1/2-13 x 1-1/4 Hex Locknut GB | 7         | 91333 | 4   | 3/8-16 Hex Locknut GB Topring   |
| 5                        | 41452 | 2   | 3/8-16 x 1-1/4 x 2-1/4 U-Bolt | 8         | 90575 | 2   | 1/2-13 x 1-1/4 Hex Cap Screw G5 |
| 6                        | 90315 | 4   | 3/8 Flat Washer Type A Wide   |           |       |     |                                 |
| ns = not shown           |       |     |                               | G = Grade |       |     |                                 |