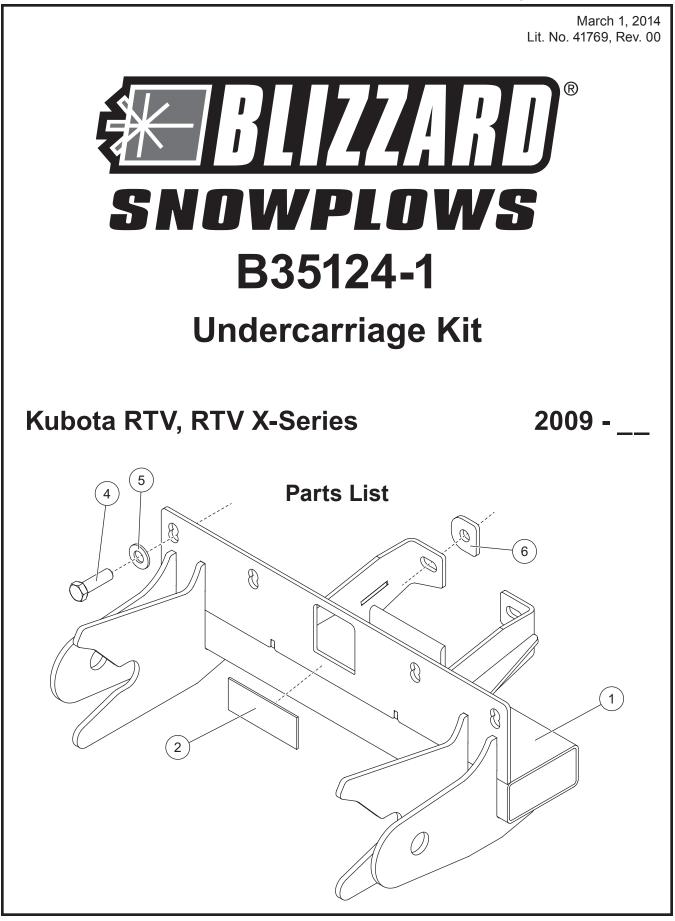

| B35124-1 Undercarriage Kit |                |     |                                |           |       |     |                   |
|----------------------------|----------------|-----|--------------------------------|-----------|-------|-----|-------------------|
| Item                       | Part           | Qty | Description                    | ltem      | Part  | Qty | Description       |
| 1                          |                | 1   | Pushbeam                       | ns        | 41746 | 1   | Bolt Bag B35124-1 |
| 2                          | B63162         | 1   | Label, Pushbeam                | 6         | 26284 | 2   | Spacer            |
| 41746 Bolt Bag B35124-1    |                |     |                                |           |       |     |                   |
| 4                          |                | 4   | M12X1.25X40 G8.8 Hex cap Screw |           |       |     |                   |
| 5                          |                | 4   | 1/2 Hardened Flat Washer       |           |       |     |                   |
|                            | ns = not shown |     |                                | G = Grade |       |     |                   |