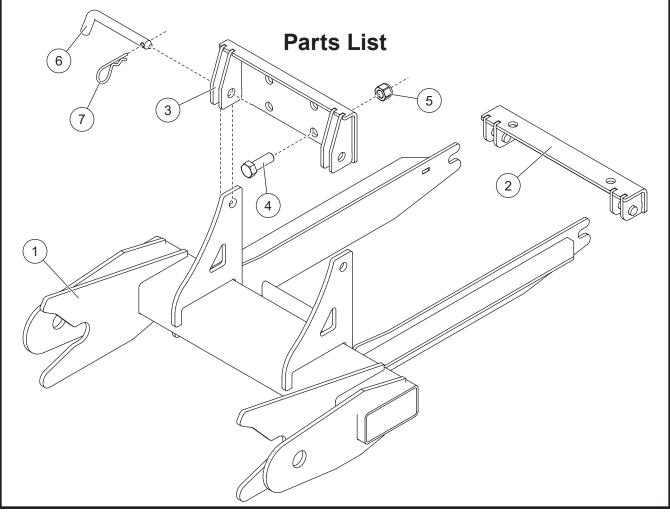

## **Undercarriage Kit**

John Deere Gator XUV/HPX

2009 - 11

| B35126 Kit     |       |     |                                 |           |       |     |                    |
|----------------|-------|-----|---------------------------------|-----------|-------|-----|--------------------|
| Item           | Part  | Qty | Description                     | Item      | Part  | Qty | Description        |
| 1              | 41388 | 1   | John Deere Mount                | 3         | 41395 | 1   | Bracket, Front     |
| 2              | 41400 | 1   | Bracket, Rear                   | ns        | 41406 | 1   | Bolt Bag           |
| 41406 Bolt Bag |       |     |                                 |           |       |     |                    |
| 4              |       | 4   | 1/2-13 x 1-1/2 Hex Cap Screw G5 | 6         | 27599 | 2   | 1/2 x 4 Pin, Bent  |
| 5              |       | 4   | 1/2-13 Hex Locknut GB Topring   | 7         |       | 2   | 1/8 Hairpin Cotter |
| ns = not shown |       |     |                                 | G = Grade |       |     |                    |